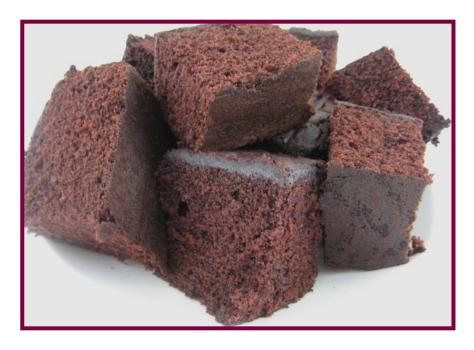

## 1/2 Sheetcake Brownie - 120 cut

Bite-sized brownie pieces ideal for layered desserts.

**Handling Tips:** 

Defrost in refrigerator overnight. Refrigerate leftovers up to 5 days.

**Shelf Life:** 

Frozen: 12 months Refrigerated: 5 days